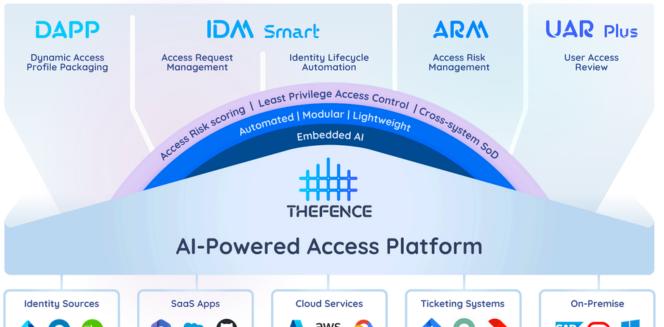

### **AI-Powered Access Platform**

TheFence is a modularly built, next generation **identity security and access management platform**tailored for organizations of all sizes.

#### **Embedded Al**

The first AI co-pilot for decision support (UAR) and AI-profiler (DAPP) in the industry.

# Lightweight hybrid platform

Easy-to-deploy, resource-friendly, modular solution stack.

### Granular depth

Access risk discovery at the deepest level of elementary entitlement objects.

## Cross-system SoD

Ability to detect cross-application conflicts of interest.

#### Risk scoring

Scoring-based, Al-supported access risk measurement system.