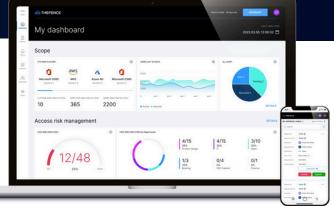

### **AI-Powered Access Platform**

TheFence is a modularly built, next generation **identity security and access management platform**tailored for organizations of all sizes.

### Granular depth

Access risk discovery at the deepest level of elementary entitlement objects.

#### Risk scoring

Scoring-based, Al-supported access risk measurement system.